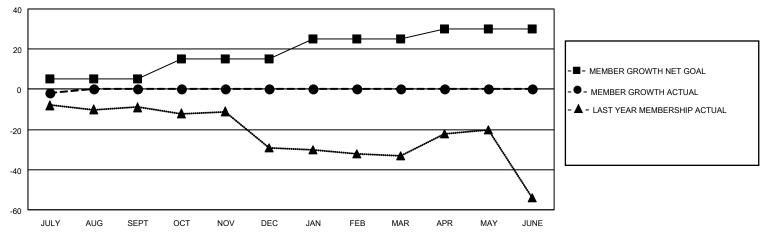

## GOALS AND ACTUAL MEMBERS CUMULATIVE

| DROPPED CLUBS: 0 |    | 8 CLUBS OF 56 ADDED 1 OR<br>MORE NEW MEMBERS | GENDER DISTRIBUTION                |              |  |
|------------------|----|----------------------------------------------|------------------------------------|--------------|--|
|                  |    | MORE NEW MEMBERS                             | MALE                               | 466 (41.72%) |  |
|                  |    |                                              | FEMALE 650 (58.19%)                |              |  |
| DROPPED MEMBERS  |    |                                              | NON BINARY                         | 0 (0.00%)    |  |
|                  |    |                                              | PREFER NOT TO ANSWER 1 (0.09%)     |              |  |
| DECEASED         | 0  |                                              |                                    |              |  |
| CLUB CANCELLED   | 0  | CLICK HERE FOR CUMULATIVE                    | TOTAL FAMILY UNIT MEMBERS          | 20           |  |
| OTHER            | 16 | MEMBERSHIP DATA                              |                                    |              |  |
| TOTAL 16         |    |                                              | FAMILY MEMBERS PAYING HALF DUES 10 |              |  |
|                  |    |                                              |                                    |              |  |